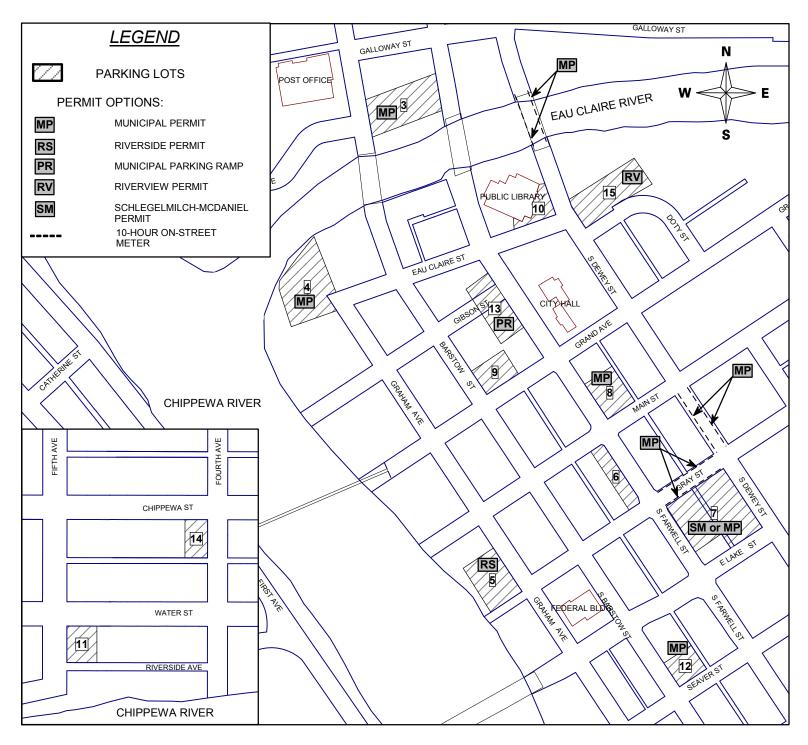

**PARKING LOT LOCATIONS** 

#### **PARKING LOTS**

- 3. Railroad Street Lot
- 4. Haymarket Lot (Municipal Permit Allowed in 10-Hour Meters Only)
- 5. Riverside Parking Deck
- 6. Transfer Center Lot
- 7. Schlegelmilch-McDaniel Lot
- 8. Farwell Street Lot
- 9. Barstow Street Lot
- 10. Library Lot 11. Water Street Lot
- 12. Seaver Street Lot
- 13. Municipal Parking Ramp
- 14. Chippewa Street Lot
- 15. Riverview Lot

#### MUNICIPAL PERMIT ALSO ALLOWED IN 10-HOUR METERS LOCATED:

- A. Dewey Street Bridge
- B. 400 Block of South Dewey Street
- C. 400 Block of Gray Street

## **PERMIT OPTIONS**

#### **Municipal Permit**

Cost: \$69.00\* for 3 months Valid Locations:

- On-street 10 or 12 hour Parking Meters
- (see map for locations)
- > LOT 3
  - 72 spaces (12 hour parking meters)
- LOT 4
  - 75 spaces (10 hour parking meters)
- ➢ LOT 8
  - 6 spaces (10 hour parking meters)
  - 34 "Permit Only" spaces
- > LOT 12
  - 37 "Permit Only" spaces

#### Schlegelmilch-McDaniel Lot Permit

Cost: \$34.50\* for 3 months Valid Location:

LOT 7

• 147 "Permit Only" spaces (Municipal Permit is also valid in this Lot.)

## **Riverside Permit**

Cost: \$108.00\* for 3 months (Upper Level) \$114.00\* for 3 months (Lower Level) Valid Locations:

- LOT 5 (Upper Level)
  - 50 "Permit Only" spaces
- LOT 5 (Lower Level)
  - 69 "Permit Only" spaces

## **Riverview Permit**

Cost: \$84.00\* for 3 months Valid Location:

- ≻ LOT 15
  - 82 "Permit Only" spaces

#### Municipal Parking Ramp

Cost: \$36.00\* per month Valid Location:

- LOT 13
  - 398 spaces