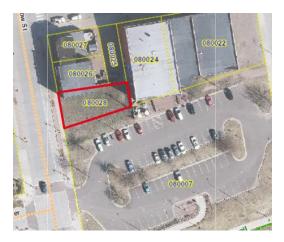

- 1. <u>Correction</u>: The estimated size of the lot should have read 147' x 285'.
- 2. RFP's should include parcel 08-0028. 3738 square feet.

Shelley Waughtal Buyer City of Eau Claire

Acknowledgement: